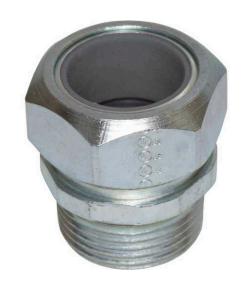

# CG2985300S - 3" Steel Cord Grip, Cable Range 2.760-2.985, Gray Insert

By Killark Catalog # CG2985300S

3" Steel Cord Grip, Cable Range 2.760-2.985, Gray Insert

### **Features**

- Distinctly colored grommets indicating cable ranges
- Neoprene grommet seals out moisture and oils
- Hexagon compression nut for easier wrenching and consistent torqueing
- · Smooth internal bushings protects conductorsl
- Made from strong, durable zinc plated steel
- Made in the USA

#### General

Color CodeGrayCord Range2.540-2.985Finish TypeZinc PlatedMaterialSteelSeriesCG

Type • Steel Cord Grip

· Steel Cord Grip

UPC 783936176987